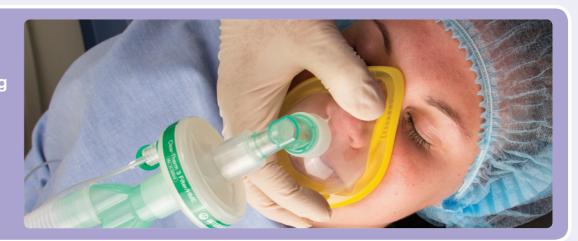

2

Remove QuadraLite from the packaging and attach to the breathing system. Position the face mask with the base of the mask sitting in the lower lip fold so that it covers the mouth and nose. The anatomical shape will conform to a wide range of face sizes and shapes.

3

Hold the mask using your thumb and index finger, leaving the remaining fingers to perform a chin lift maneuver if required.

4

It is not necessary to press down hard. The materials used and the truly anatomical shape mean that a seal is achieved with minimal pressure.