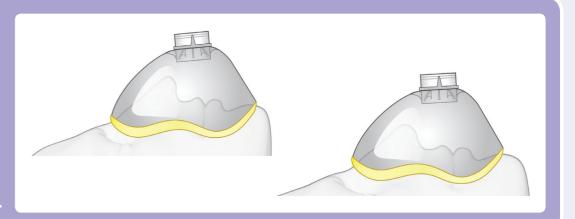

2

Remove QuadraLite from the packaging and attach to the breathing system. Position the face mask with the base of the mask sitting in the lower lip fold so that it covers the mouth and nose. The anatomical shape will conform to a wide range of face sizes and shapes.