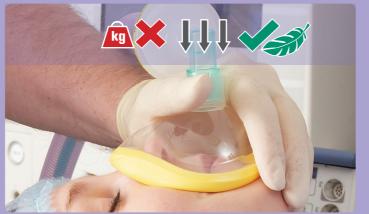

3

Hold the mask using your thumb and index finger, leaving the remaining fingers to perform a chin lift maneuver if required.

4

It is not necessary to press down hard. The materials used and the truly anatomical shape mean that a seal is achieved with minimal pressure.